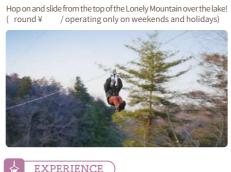

EXPERIENCE Lighthouse A place where the Moomins temporarily lived.

Moominmamma's paintings decorate the wall of the lighthouse.

A big tree house on top of the Lonely Mountain.

EAT

**SHOP** 

SHOP