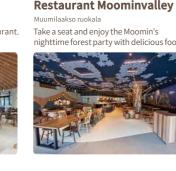

( play/¥

Two different games with delightful prizes!

 ★ EXPERIENCE Theatre of Moominvalley

EXPERIENCE

Hemulen's playground

Watch animated Moomin stories in this teatre.

EXPERIENCE **Bathing hut** 

Restaurant Moominvalley