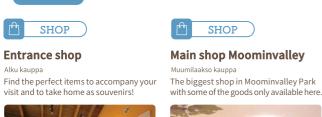

Introduction Main Shop Moominvalley

Welcome art and greeting video The white Moomin statue in front of Kokemus is an homage to the statue at the  $\,$ Moomin museum in Finland. The vines on the corridor walls with hidden characters in the leaves guide you to a wooden Tove statue gently hugging the Moomin characters. On the left, the reproductions of Tove's frescoes represent Tove's career as a painter. Don't forget to watch the greeting video by Tove's niece Sophia before stepping into the elevator and heading to the world of the Moomin stories on the 3rd floor.

EXPERIENCE Lighthouse A place where the Moomins temporarily lived.

Moominmamma's paintings decorate the wall of the lighthouse.

A big tree house on top of the Lonely Mountain.

EAT

**SHOP** 

SHOP