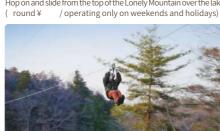

EXPERIENCE Lighthouse A place where the Moomins temporarily lived.

Moominmamma's paintings decorate the wall of the lighthouse.

A big tree house on top of the Lonely Mountain.

EAT

**SHOP** 

SHOP