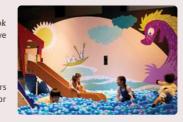

Playground of Moominvalley The playground equipment incorporates illustrations and colours from the Moomin books, creating a delightful Nordic setting for children to have fun and play in.

3F ▶ 2F

Moominvalley diorama The large scale diorama opens in the middle of spiral staircase and reveals the wonderfully