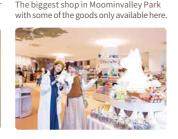

Introduction Main Shop Moominvalley

Welcome art and greeting video The white Moomin statue in front of Kokemus is an homage to the statue at the  $\,$ Moomin museum in Finland. The vines on the corridor walls with hidden characters in the leaves guide you to a wooden Tove statue gently hugging the Moomin characters. On the left, the reproductions of Tove's frescoes represent Tove's career as a painter. Don't forget to watch the greeting video by Tove's niece Sophia before stepping into the elevator and heading to the world of the Moomin stories on the 3rd floor.

EXPERIENCE Lighthouse A place where the Moomins temporarily lived.

Moominmamma's paintings decorate the wall of the lighthouse.

A big tree house on top of the Lonely Mountain.

EAT

**SHOP** 

SHOP