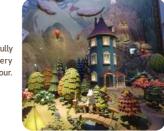

Playground of Moominvalley The playground equipment incorporates illustrations and colours from the Moomin books, creating a delightful Nordic setting for children to have fun and play in.

3F ▶ 2F

Moominvalley diorama The large scale diorama opens in the middle of spiral staircase and reveals the wonderfully

detailed Moominvalley . The lighting has four different modes that change every 15 minutes: comet/sunset/winter/nightless night. The modes reset at every even hour.

by Tove Jansson for the Aurora Children's Hospital in Helsinki, Finland.