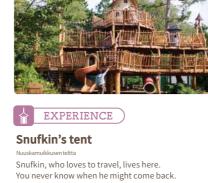

EXPERIENCE Lighthouse A place where the Moomins temporarily lived.

Moominmamma's paintings decorate the wall of the lighthouse.

A big tree house on top of the Lonely Mountain.

EAT

**SHOP** 

SHOP